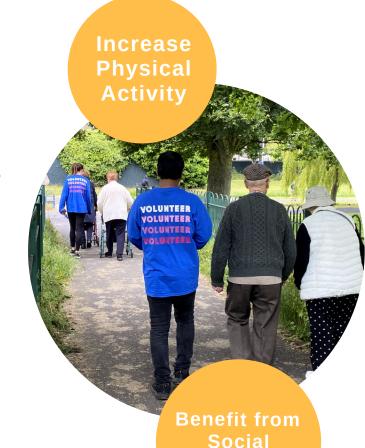

### WEEKS 2-7: WALK & TALK

Local group walk through local park. Finish at Vanilla Pod Café (socialise with other participants)

To participate in this free 8 week programme

A referral is required from a HSE clinician or GP